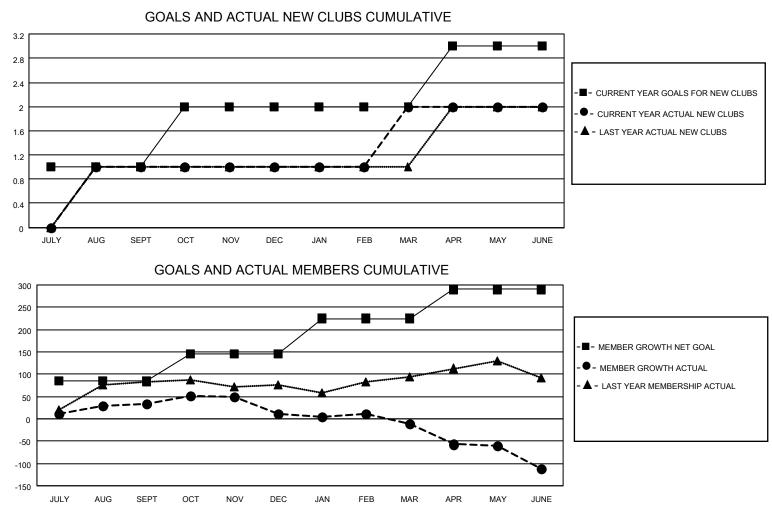

## LOCATION TEXAS

District 2 X1

Results as of: 6/30/2023

| Clubs                 |               |           |               | Members               |                         |                         |                                                    |
|-----------------------|---------------|-----------|---------------|-----------------------|-------------------------|-------------------------|----------------------------------------------------|
| RESULTS FOR 2022-2023 |               |           |               | RESULTS FOR 2022-2023 |                         |                         |                                                    |
| QUARTER               | NEW CLUB GOAL | NEW CLUBS | DROPPED CLUBS | QUARTER               | MBER GROWTH NET<br>GOAL | MEMBER GROWTH<br>ACTUAL | DROPPED<br>MEMBERS ACTUAL<br>(including transfers) |
| JULY/AUG/SEPT         | 1             | 1         | 0             | JULY/AUG/SEPT         | 85                      | 118                     | 75                                                 |
| OCT/NOV/DEC           | 1             | 0         | 1             | OCT/NOV/DEC           | 60                      | 84                      | 93                                                 |
| JAN/FEB/MAR           | 0             | 1         | 0             | JAN/FEB/MAR           | 80                      | 86                      | 93                                                 |
| APR/MAY/JUNE          | 1             | 0         | 0             | APR/MAY/JUNE          | 65                      | 95                      | 183                                                |